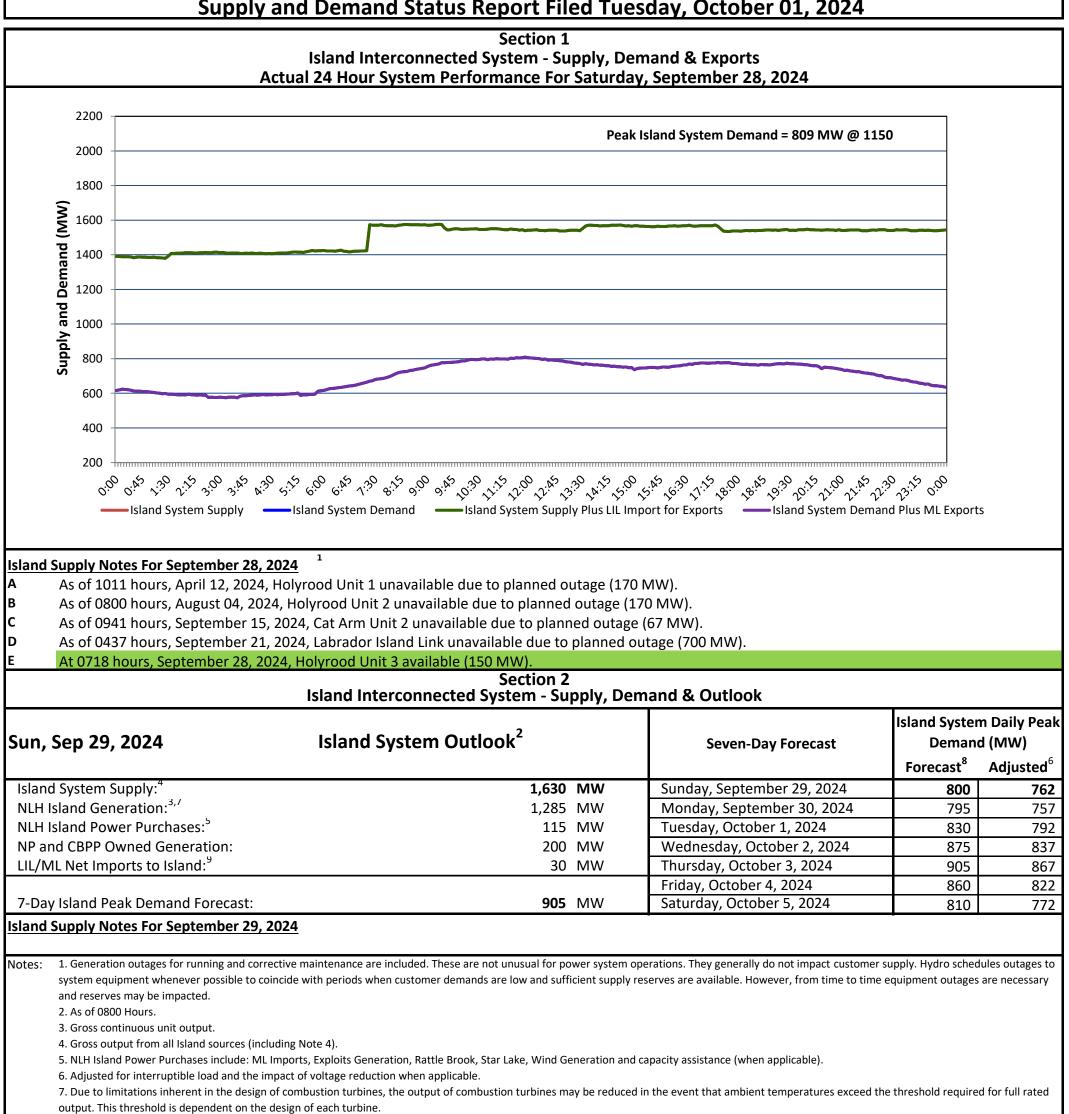

| Island Peak Demand and Exports Information<br>Previous Day Actual Peak and Current Day Forecast Peak |                                  |       |        |
|------------------------------------------------------------------------------------------------------|----------------------------------|-------|--------|
| at, Sep 28, 2024                                                                                     | Island Peak Demand <sup>10</sup> | 11:50 | 809 MW |
|                                                                                                      | Exports at Peak                  |       | 0 MW   |
|                                                                                                      | LIL Net Imports to Island        |       | 0 MWh  |
| un, Sep 29, 2024                                                                                     | Forecast Island Peak Demand      |       | 800 MW |